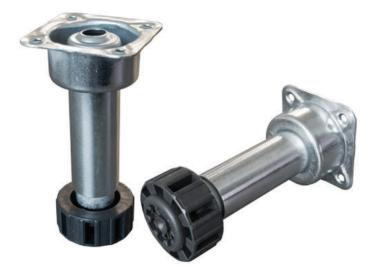

For non-mobile applications for some of our AVFI podiums and lecterns, we offer a set of 4x, 5x or 6x levelers model **LEV4A4X**, **LEV4A5X** and **LEV4A6X**, to replace the casters. Not designed for metal applications.

## **Standard Features**

- Replaces casters
- +40mm, -5mm adjustment or +30mm, +70mm adjustment
- 356 kg. capacity per leveler
- Zinc finish
- Set of 4x, 5x or 6x levelers

## **Specifications**

Model: LEV4A4X/LEV4A5X/LEV4A6X Adjustment Range: +70mm, -5mm Overall Height: 100 to 170mm Finish: Zinc

The information contained in this drawing is the sole property of Audio Visual Furniture International. Any reproduction in part or as a whole without the written permission of Audio Visual Furniture International is prohibited. We can build or modify stock configurations to suit customer specifications. Please contact us to discuss how this service can help meet your needs. Some quantity restrictions may apply. Specification subject to change without notice. Computers, cameras, monitors, etc. are shown to illustrate product usage and are not included unless otherwise noted.